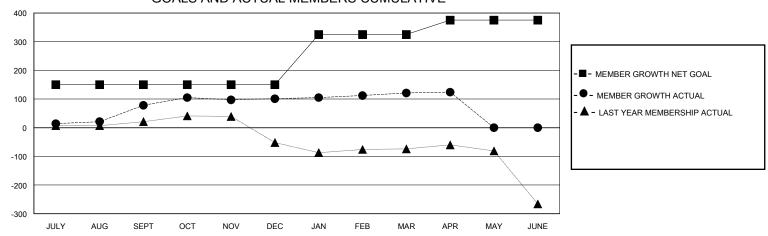

## GOALS AND ACTUAL MEMBERS CUMULATIVE

| DROPPED CLUBS: 2               |     | 46 CLUBS OF 69 ADDED 1 OR MORE<br>NEW MEMBERS | GENDER DISTRIBUTION  MALE 1,936 (70.79%) |              |       |
|--------------------------------|-----|-----------------------------------------------|------------------------------------------|--------------|-------|
| DROPPED MEMBERS                |     |                                               | FEMALE                                   | 799 (29.21%) |       |
| DECEASED                       | 9   | CLICK HERE FOR CUMULATIVE                     | TOTAL FAMILY UNIT MEMBERS                |              | 1,109 |
| CLUB CANCELLED 29<br>OTHER 115 |     | MEMBERSHIP DATA                               | FAMILY MEMBERS PAYING HALF DUES          |              | 619   |
| TOTAL                          | 153 |                                               |                                          |              |       |