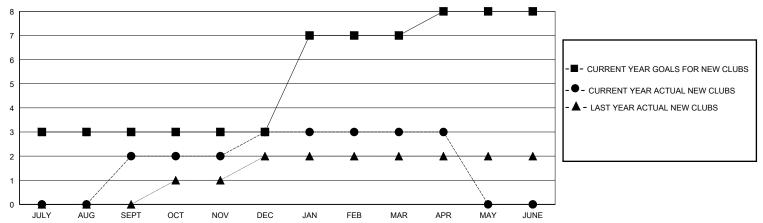

---|---|-----|--------------|-------------------------------|--------|-----|----|--|
| Clubs RESULTS FOR 2023-2024 |   |     |              | Members RESULTS FOR 2023-2024 |        |     |    |  |
|                             |   |     |              |                               |        |     |    |  |
| JULY/AUG/SEPT               | 3 | 2   | 0            | JULY/AUG/SEPT                 | 150    | 105 | 24 |  |
| OCT/NOV/DEC                 | 0 | 1   | 2            | OCT/NOV/DEC                   | 0      | 122 | 98 |  |
| JAN/FEB/MAR                 | 4 | 0   | 0            | JAN/FEB/MAR                   | 175    | 43  | 20 |  |
| APR/MAY/JUNE                | 1 | 0   | 0            | APR/MAY/JUNE                  | 50     | 19  | 12 |  |

## GOALS AND ACTUAL NEW CLUBS CUMULATIVE



## GOALS AND ACTUAL MEMBERS CUMULATIVE



| DROPPED CLUBS: 2               |     | 46 CLUBS OF 69 ADDED 1 OR MORE<br>NEW MEMBERS | GENDER DISTRIBUTION  MALE 1,936 (70.79%) |              |       |
|--------------------------------|-----|-----------------------------------------------|------------------------------------------|--------------|-------|
| DROPPED MEMBERS                |     |                                               | FEMALE                                   | 799 (29.21%) |       |
| DECEASED                       | 9   | CLICK HERE FOR CUMULATIVE                     | TOTAL FAMILY UNIT MEMBERS                |              | 1,109 |
| CLUB CANCELLED 29<br>OTHER 115 |     | MEMBERSHIP DATA                               | FAMILY MEMBERS PAYING HALF DUES          |